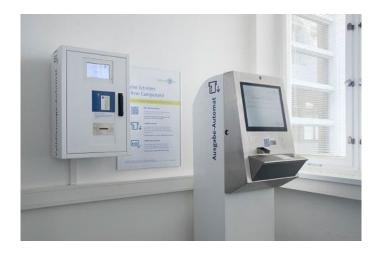

ing for part-time studying, vacation semester
- Downloading other documents



- Blackboard E-Learning
- Webex-Meetings Videokonferenzen und Online-Lehre
- Webex Webversion In Webex (vormals Webex-Teams)
- Provisorischer Bibliotheksausweis



# **Re-Registration**

- > In order to continue studying in the next semester
- Paying the semester fees, in rare cases further criteria (see Self-Service section of the Zedat portal)
- Late re-registration (between July 19 and September 30)
   causes a late fee of 19.94 Euro





By mid-January there will be a notification at the Self Services area in your Zedat portal saying "Vorläufig ausgeschlossen", which is **to be ignored**!





- Lending books at the libraries
- Using the student lockers
- Paying in the dining halls (Mensa)
- Print and copy



Print your Campuscard using the QR code you can find in the Zedat portal: <u>www.zedat.de</u>, then validate your Campuscard in the small validating machines around campus.



# Semesterticket (for public transportation)

- Digital ticket for all public transportation in Germany ("Deutschlandticket")
- Only valid in combination with an ID
- Instructions on the website of the AStA: www.astafu.de/en/semesterticket
- > Q & A on the ticket:



Account Übersicht Passwort Dienste für Studierende Service-Portal III Meldung von IT-Störungen oder -Anfragen Campuscard Studierendenausweis, Bibliotheksausweis, Mensakarte Deutschlandsemesterticket In Entertieren entertielten · Self-Services der Studierendenverwaltung ++ Immatrikulationsbescheinigung, Rückmeldung, Adressänderung etc. Campus Management