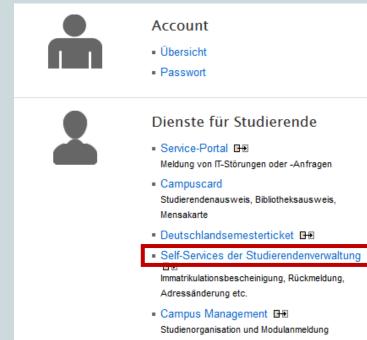

### **Self-Services**

- Change of address
- Information on re-registration
- Download certificates of enrollment
- Getting a new Campuscard
- Applying for part-time studying, vacation semester
- Downloading other documents