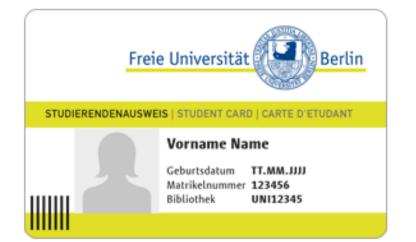

### **Self-Services**

- Change of address
- Information on re-registration
- Download certificates of enrollment
- Getting a new Campuscard
- Applying for part-time studying, vacation semester
- Downloading other documents

Print your Campuscard using the QR code you can find in the Zedat portal: <u>www.zedat.de</u>, then validate your Campuscard in the small validating machines around campus.