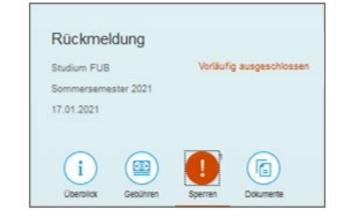

By mid-January there will be a notification at the Self Services area in your Zedat portal saying "Vorläufig ausgeschlossen", which is **to be ignored**!

- Lending books at the libraries
- Using the student lockers
- Paying in the dining halls (Mensa)
- Print and copy