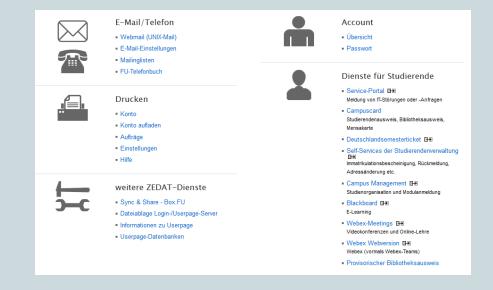

### **FU-Account**

E-Mail, WiFi, Re-Registration, Campuscard

### FU-Account: Zedat-Portal

- Email & password settings
- (username@zedat.fu-berlin.de)
- Telephone Directory (FU-Telefonbuch)
- Data storage cloud & Box.FU
- ➢ Service for students → Dienste für Studierende
   (Campuscard, Self-Services, Semesterticket etc.)
- > Access to eduroam (free worldwide WiFi)

### **Self-Services**

- Change of address
- Information on re-registration
- Download certificates of enrollment
- Getting a new Campuscard
- Applying for part-time studying, vacation semester
- Downloading other documents

- Blackboard E-Learning
- Webex-Meetings Videokonferenzen und Online-Lehre
- Webex Webversion In Webex (vormals Webex-Teams)
- Provisorischer Bibliotheksausweis