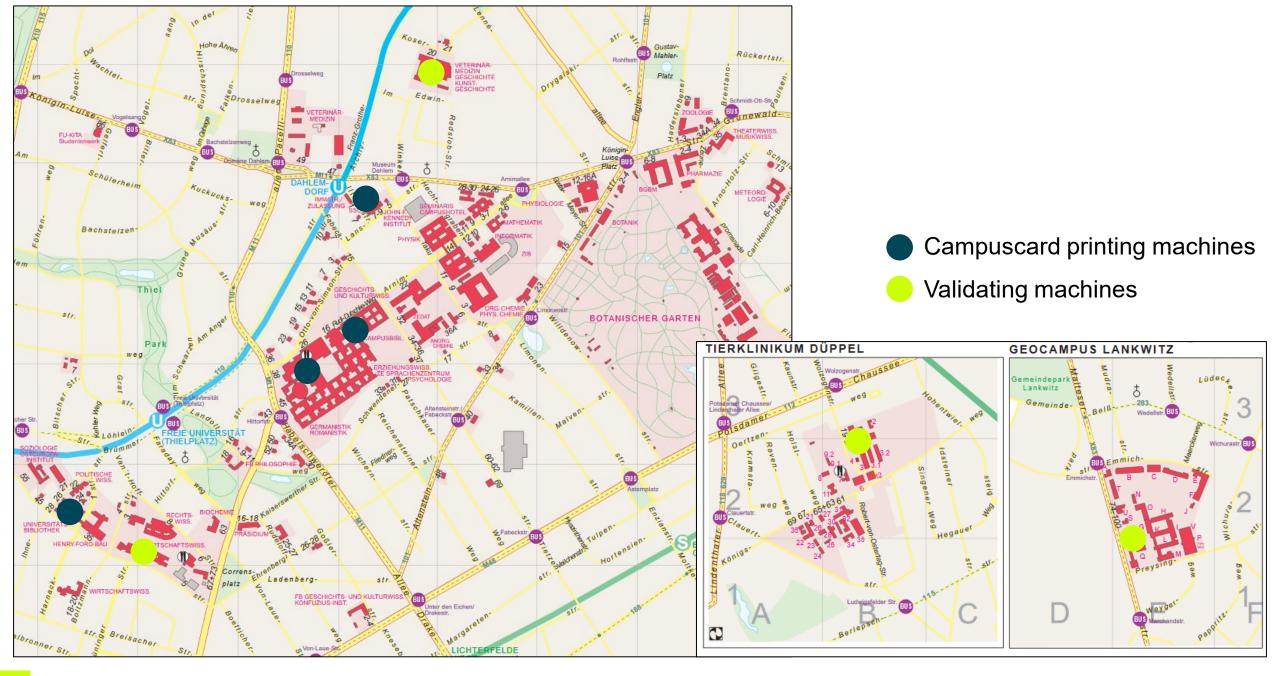

Print your Campuscard using the QR code you can find in the Zedat portal: <u>www.zedat.de</u>, then validate your Campuscard in the small validating machines around campus.