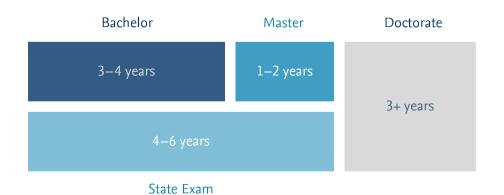

Bachelor 180 credits

Master 120 credits

**Credits points** (cp) according to the European Credit Transfer and Accumulation System (ECTS)

### 1 cp = approximately 30 hours workload

(presence at courses, reading, learning ...)

# Know Your Rights About Rules and Regulations

- How much time do I have in total?
  - In Germany, only one in five Bachelor's degrees is completed in the standard period of study
  - Freie Universität Berlin does not limit the duration of study
  - However, student visas and residency permits may have different requirements; for questions about visa renewals and related regulations, please contact the FU Pass Service
  - Scholarships, loans, and BAföG may only be offered for a limited period of time or number of semesters
- Re-Taking Exams / Number of attempts
  - You do not feel ready for an exam? → Usually it is possible to de-register from an exam during a specific time period.
  - You have at least 3 attempts for every exam, and 2 attempts for your bachelor's and master's thesis.