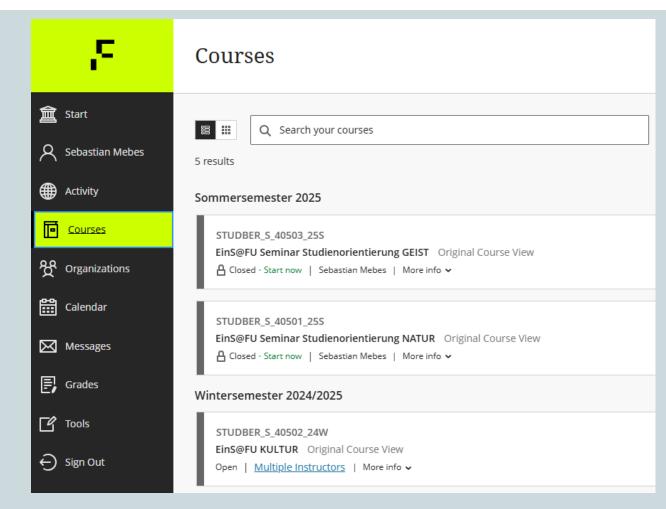

#### How do I use Campus Management?

Course registration at Freie Universität Berlin takes place on the registration platform Campus Management.

- Use our OSA to see a video tutorial in English language
- Enter Campus Management via Zedat portal or directly at <u>https://lb.ecampus.fu-berlin.de</u>
- The landing page can be translated into English by some browsers (such as Google Chrome), but the main pages are run by SAP and are only available in German

# Step 3: Registration via Campus Management

Course registration: An-/Abmeldung

Time table: Stundenplan

Overview of grades and credit points: Noten & Punkte

www.fu-berlin.de/campusmanagement